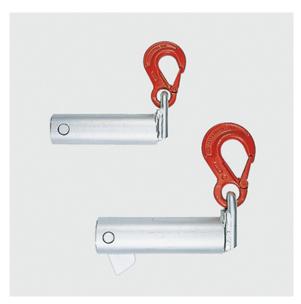

## Drum quick lift hooks

Cable drum quick-lift hooks for safe lifting and transporting cable drums if there is no space to insert a long drum shaft. Not suitable to unwind cable drums. Made of steel galvanized.